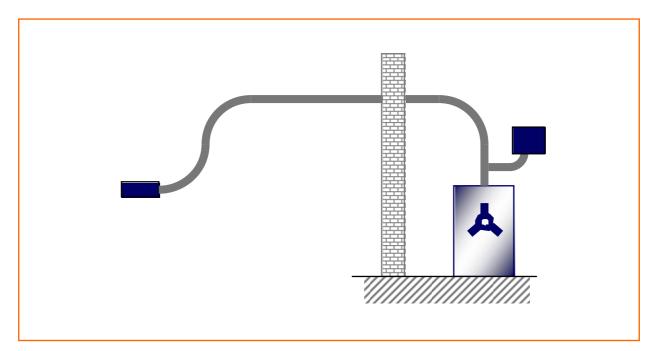

## MoneyVac

The TELETUBE **MoneyVac** system is a compact pneumatic conveyor that is mainly used for cash evacuation.

It is a one-way system to send from the departure station to the arrival unit. This unit can be integrated in the safe or into the cash transportation bag.

## MoneyVac

- Simple and efficient
- Compact and low cost
- Full automatic with adjustable time-out timer
- Easy to install and integrate
- Flexible or rigid-tube system
- Capsules or carriers are available in different colors, including transparent
- Single use customizable seal bags can be used
- Powered by a regular 230V/16A outlet
- Vertical, horizontal or lateral departure station
- Free standing arrival unit, or adapted into the safe or cash transportation bag
- Power and function indicators
- Automatic purge on power-on