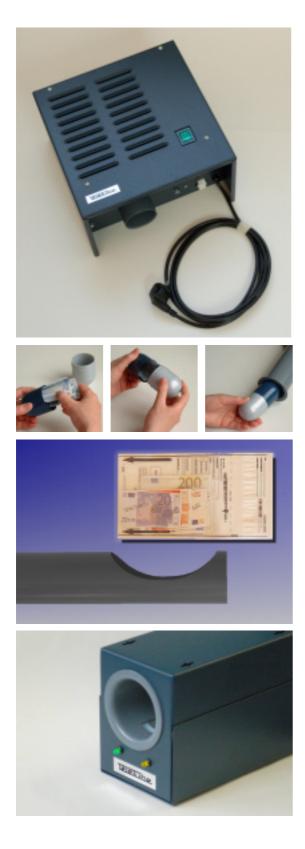

## MoneyVac

The TELETUBE **MoneyVac** system is a compact pneumatic conveyor that is mainly used for cash evacuation.

It is a one-way system to send from the departure station to the arrival unit. This unit can be integrated in the safe or into the cash transportation bag.

**MoneyVac** systems can be built in different tube sizes. They use small sized capsules, regular carriers or single use seal bags.

Various options are available, including color coded capsules or carriers, and customized seal bags.

## MoneyVac

- Simple and efficient
- Compact and low cost
- Full automatic with adjustable time-out timer
- Easy to install and integrate
- Flexible or rigid-tube system
- Capsules or carriers are available in different colors, including transparent
- Single use customizable seal bags can be used
- Powered by a regular 230V/16A outlet
- Vertical, horizontal or lateral departure station
- Free standing arrival unit, or adapted into the safe or cash transportation bag
- Power and function indicators
- Automatic purge on power-on