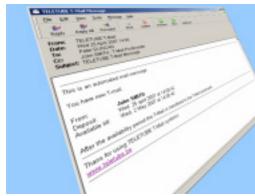

The **T-Mail** system uses 110mm tubing. Up to 99 users can safely and securely exchange objects that are intermediately stored the storage units.

Users are informed by e-mail or by SMS about the status of their mail objects.

## **T-Mail**

- Special application to create a secure object-exchange system
- Fully configurable, with up to 99 users, 99 stations and 48 storage locations
- Vertical, horizontal or lateral departure stations
- Carriers in different types and colors available
- Empty carriers are stored in the system, no need to carry them with the users
- Ergonomic and stylish station console at each station
- USER-ID and PIN code access
- 2 functions: Store and Retrieve
  - STORE: login, store object. Sender & Receiver are informed by email / SMS
  - RETRIEVE: login, retrieve object. Sender & Receiver are informed by email / SMS
- Postmaster-function for non-retrieved (abandoned) mail