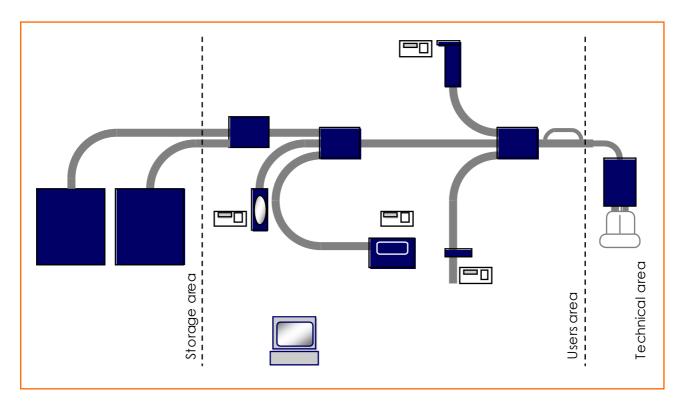

## Secure Tube Mail system

The TELETUBE **T-Mail** system is a specialized pneumatic conveyor for personalized mail applications.

It is a two-way, single tube system that can send between stations and storage units.

The **T-Mail** system uses 110mm tubing. Up to 99 users can safely and securely exchange objects that are intermediately stored the storage units.

Users are informed by e-mail or by SMS about the status of their mail objects.

Different station types can be used, ranging from simple open end tubes up to full automatic motorized desk-integrated stations.

A variety of carrier types are available, adapted to the needs of the **T-Mail** application.

## **T-Mail**

- Special application to create a secure object-exchange system
- Fully configurable, with up to 99 users, 99 stations and 48 storage locations
- Vertical, horizontal or lateral departure stations
- Carriers in different types and colors available
- Empty carriers are stored in the system, no need to carry them with the users
- Ergonomic and stylish station console at each station
- USER-ID and PIN code access
- 2 functions: Store and Retrieve
  - STORE: login, store object. Sender & Receiver are informed by email / SMS
  - RETRIEVE: login, retrieve object. Sender & Receiver are informed by email / SMS
- Postmaster-function for non-retrieved (abandoned) mail