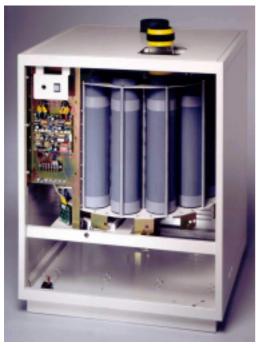

The **T-Mail** system uses 110mm tubing. Up to 99 users can safely and securely exchange objects that are intermediately stored the storage units.

Users are informed by e-mail or by SMS about the status of their mail objects.

## **T-Mail**

- Special application to create a secure object-exchange system
- Fully configurable, with up to 99 users, 99 stations and 48 storage locations
- Vertical, horizontal or lateral departure stations
- Carriers in different types and colors available
- Empty carriers are stored in the system, no need to carry them with the users
- Ergonomic and stylish station console at each station
- USER-ID and PIN code access
- 2 functions: Store and Retrieve
  - STORE: login, store object. Sender & Receiver are informed by email / SMS
  - RETRIEVE: login, retrieve object. Sender & Receiver are informed by email / SMS
- Postmaster-function for non-retrieved (abandoned) mail