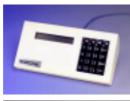

## **T-Mail**

- Special application to create a secure object-exchange system
- Fully configurable, with up to 99 users, 99 stations and 48 storage locations
- Vertical, horizontal or lateral departure stations
- Carriers in different types and colors available
- Empty carriers are stored in the system, no need to carry them with the users
- Ergonomic and stylish station console at each station
- USER-ID and PIN code access
- 2 functions: Store and Retrieve
  - STORE: login, store object. Sender & Receiver are informed by email / SMS
  - RETRIEVE: login, retrieve object. Sender & Receiver are informed by email / SMS
- Postmaster-function for non-retrieved (abandoned) mail