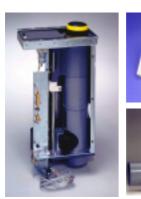

The **T-Mail** system uses 110mm tubing. Up to 99 users can safely and securely exchange objects that are intermediately stored the storage units.

Users are informed by e-mail or by SMS about the status of their mail objects.

Different station types can be used, ranging from simple open end tubes up to full automatic motorized desk-integrated stations.

A variety of carrier types are available, adapted to the needs of the **T-Mail** application.