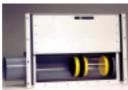

The **T-Mail** system uses 110mm tubing. Up to 99 users can safely and securely exchange objects that are intermediately stored the storage units.

Users are informed by e-mail or by SMS about the status of their mail objects.

Different station types can be used, ranging from simple open end tubes up to full automatic motorized desk-integrated stations.

A variety of carrier types are available, adapted to the needs of the **T-Mail** application.